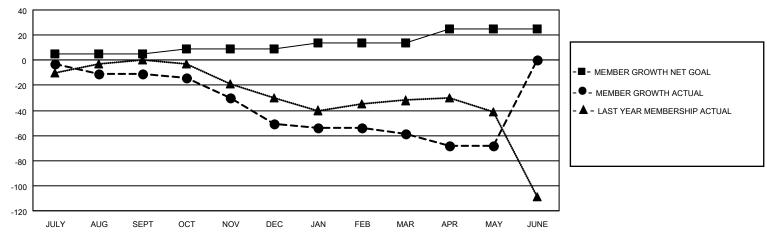

#### GOALS AND ACTUAL MEMBERS CUMULATIVE

| DROPPED CLUBS: 1 |     | 28 CLUBS OF 53 ADDED 1 OR MORE<br>NEW MEMBERS | GENDER DISTRIBUTION  MALE 1,261 (72.02%) |               |     |
|------------------|-----|-----------------------------------------------|------------------------------------------|---------------|-----|
| DROPPED MEMBERS  |     |                                               | FEMALE                                   | 490 (27.98%)  |     |
| DECEASED         | 24  | CLICK HERE FOR CUMULATIVE                     | TOTAL FAMILY UNIT MEMBERS                |               | 321 |
| CLUB CANCELLED   | 9   | MEMBERSHIP DATA                               |                                          | 0.000//0.000/ | 166 |
| OTHER 114        |     |                                               | FAMILY MEMBERS PAYING HALF DUES          |               | 100 |
| TOTAL            | 147 |                                               | Bolo                                     |               |     |

### District 5M 7

| Clubs         |               |             |               | Members               |                        |                         |                                                    |  |
|---------------|---------------|-------------|---------------|-----------------------|------------------------|-------------------------|----------------------------------------------------|--|
|               | RESULTS FOR   | R 2020-2021 |               | RESULTS FOR 2020-2021 |                        |                         |                                                    |  |
| QUARTER       | NEW CLUB GOAL | NEW CLUBS   | DROPPED CLUBS | QUARTER MEMB          | EER GROWTH NET<br>GOAL | MEMBER GROWTH<br>ACTUAL | DROPPED<br>MEMBERS ACTUAL<br>(including transfers) |  |
| JULY/AUG/SEPT | 0             | 1           | 0             | JULY/AUG/SEPT         | 5                      | 48                      | 55                                                 |  |
| OCT/NOV/DEC   | 1             | 0           | 1             | OCT/NOV/DEC           | 4                      | 19                      | 55                                                 |  |
| JAN/FEB/MAR   | 0             | 0           | 0             | JAN/FEB/MAR           | 5                      | 11                      | 18                                                 |  |
| APR/MAY/JUNE  | 1             | 0           | 0             | APR/MAY/JUNE          | 11                     | 11                      | 19                                                 |  |