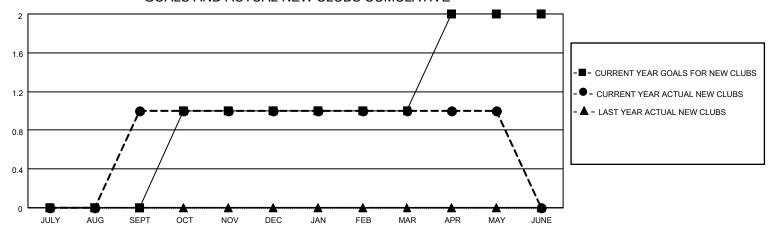

### GOALS AND ACTUAL NEW CLUBS CUMULATIVE

### District 5M 7

| Clubs         |               |             |               | Members               |                        |                         |                                                    |  |
|---------------|---------------|-------------|---------------|-----------------------|------------------------|-------------------------|----------------------------------------------------|--|
|               | RESULTS FOR   | R 2020-2021 |               | RESULTS FOR 2020-2021 |                        |                         |                                                    |  |
| QUARTER       | NEW CLUB GOAL | NEW CLUBS   | DROPPED CLUBS | QUARTER MEMB          | EER GROWTH NET<br>GOAL | MEMBER GROWTH<br>ACTUAL | DROPPED<br>MEMBERS ACTUAL<br>(including transfers) |  |
| JULY/AUG/SEPT | 0             | 1           | 0             | JULY/AUG/SEPT         | 5                      | 48                      | 55                                                 |  |
| OCT/NOV/DEC   | 1             | 0           | 1             | OCT/NOV/DEC           | 4                      | 19                      | 55                                                 |  |
| JAN/FEB/MAR   | 0             | 0           | 0             | JAN/FEB/MAR           | 5                      | 11                      | 18                                                 |  |
| APR/MAY/JUNE  | 1             | 0           | 0             | APR/MAY/JUNE          | 11                     | 11                      | 19                                                 |  |